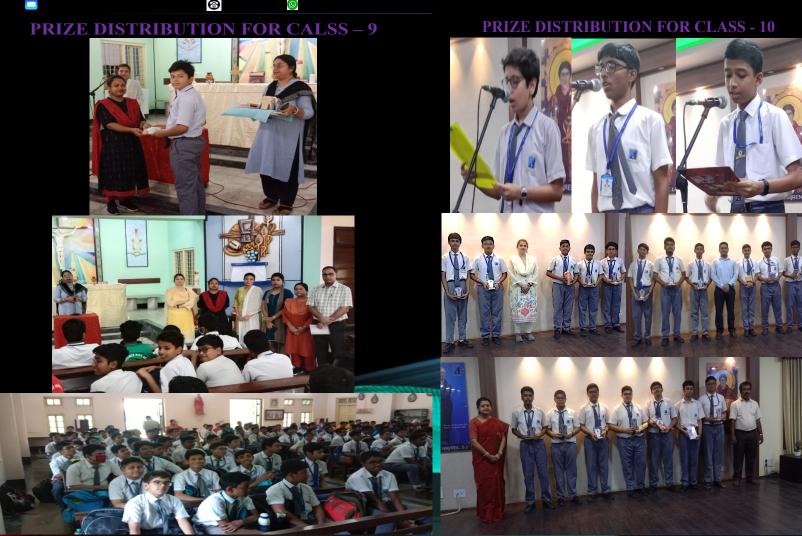

AFFILIATED TO CISCE - SCHOOL CODE: WB443
ORIENTATION FOR CLASS - 11

**AFFILIATED TO CISSE - SCHOOL CODE: WB443** ANNUAL PRIZE DISTRIBUTION UKG - 10

ANNUA IZE DISTRIBUTION UKG - 10

**AFFILIATED TO CISCE - SCHOOL CODE: WB443** 

ANMIZE DISTRIBUTION G - 10

**AFFILIATED TO CISCE - SCHOOL CODE: WB443** 

ANNUAI PRIZE DISTRIBUTION UKG - 10

ANNUA ERIZE DISTRIBUTEUT UKG - 10

**AFFILIATED TO CISCE - SCHOOL CODE: WB443** 

ANNUAL RIZE DISTRIBUTION UKG - 10