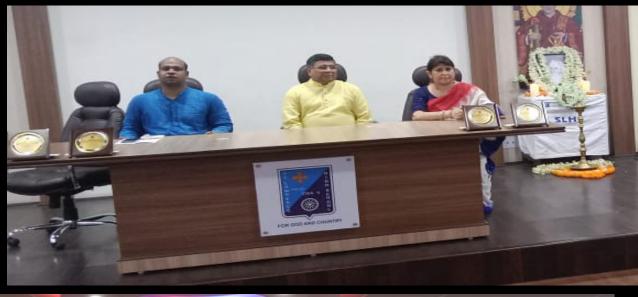

AFFILIATED TO CISCE - SCHOOL CODE: WB443
RABINDRA JAYA (PRIMARY)

AFFILIATED TO CISCE - SCHOOL CODE: WB443

FAREWELL FOR MS. MANASHI CHAUDHURY & MR. BISWANATH PRADHAN

**AFFILIATED TO CISCE - SCHOOL CODE: WB443** 

FAREWELL FOR MS. MANASHI CHAUDHURY & MR. BISWANATH PRADHAN

**AFFILIATED TO CISCE - SCHOOL CODE: WB443** 

FAREWELL FOR MS. MANASHI CHAUDHURY & MR. BISWANATH PRADHAN

**AFFILIATED TO CISCE - SCHOOL CODE: WB443** 