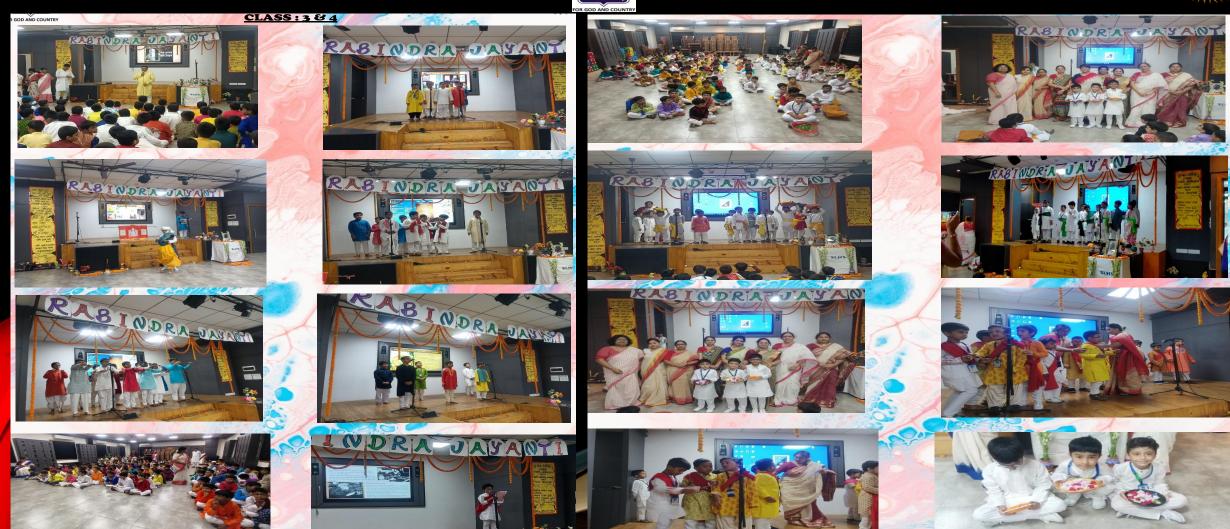

AFFILIATED TO CISCE - SCHOOL CODE: WB443
RABINDRA JAYANTI (SECONDARY)

AFFILIATED TO CISCE - SCHOOL CODE: WB443 RABINDRA JAYANTI (SECONDARY)

**AFFILIATED TO CISCE - SCHOOL CODE: WB443** 

RABINDRA J ANTI (PRIMARY)

AFFILIATED TO CISCE - SCHOOL CODE: WB443
RABINDRA JAYA (PRIMARY)

AFFILIATED TO CISCE - SCHOOL CODE: WB443

FAREWELL FOR MS. MANASHI CHAUDHURY & MR. BISWANATH PRADHAN

**AFFILIATED TO CISCE - SCHOOL CODE: WB443** 