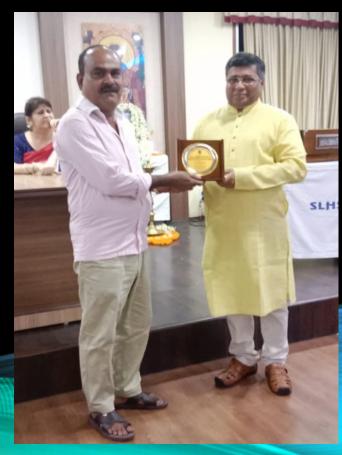

AFFILIATED TO CISCE - SCHOOL CODE: WB443
RABINDRA JAYA (PRIMARY)

AFFILIATED TO CISCE - SCHOOL CODE: WB443

FAREWELL FOR MS. MANASHI CHAUDHURY & MR. BISWANATH PRADHAN

**AFFILIATED TO CISCE - SCHOOL CODE: WB443** 

FAREWELL FOR MS. MANASHI CHAUDHURY & MR. BISWANATH PRADHAN

**AFFILIATED TO CISCE - SCHOOL CODE: WB443** 

FAREWELL FOR MS. MANASHI CHAUDHURY & MR. BISWANATH PRADHAN

**AFFILIATED TO CISCE - SCHOOL CODE: WB443** 