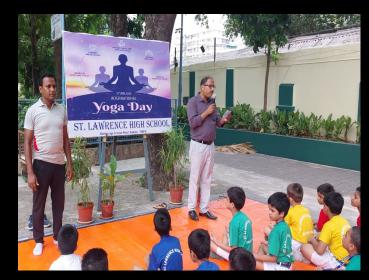

#### INTERNATIONAL YOGA DAY

21<sup>ST</sup> JUNE, 2023

**AFFILIATED TO CISCE - SCHOOL CODE: WB443** 

INTERNATIONAL YOGA DAY

21ST JUNE, 2023