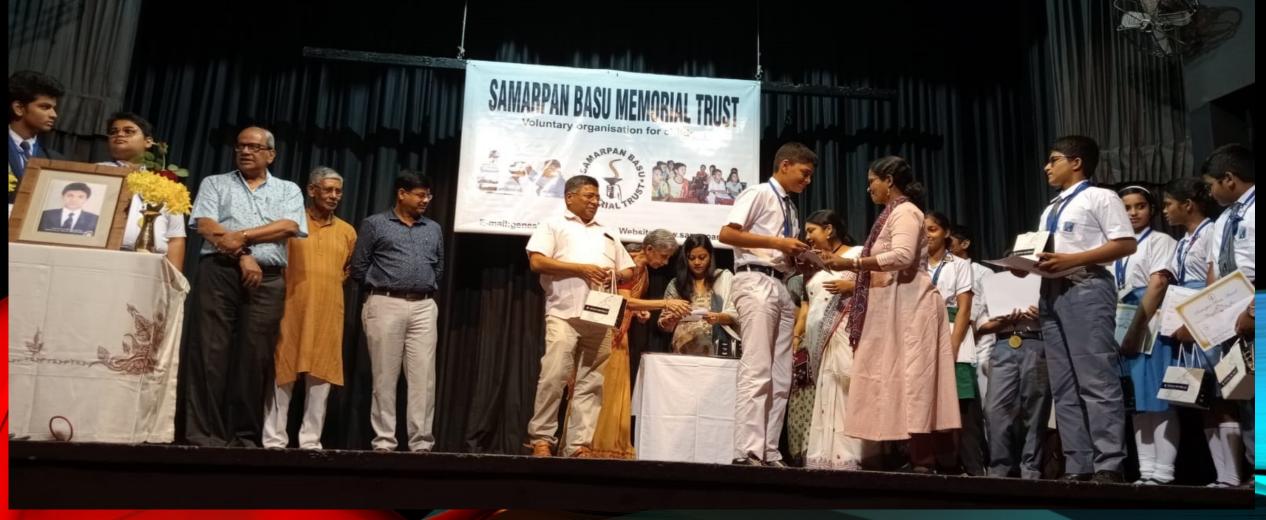

AFFILIATED TO CISCE - SCHOOL CODE: WB443
ORIENTATION FOR TEACHERS

AFFILIATED TO CISCE - SCHOOL CODE: WB443
ORIENTATION FOR TEACHERS

**AFFILIATED TO CISCE - SCHOOL CODE: WB443** 

SAMARPAN BASU FOUNDATION DAY PROGRAMME

**AFFILIATED TO CISCE - SCHOOL CODE: WB443** 

SAMARPAN BASU FOUNDATION DAY PROGRAMME

AFFILIATED TO CISCE - SCHOOL CODE: WB443
SAMARPAN BASU FOUNDATION DAY PROGRAMME

AFFILIATED TO CISCE - SCHOOL CODE: WB443
ORIENTATION FOR CLASS - 11