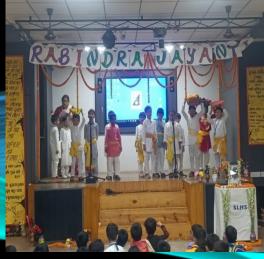

AFFILIATED TO CISCE - SCHOOL CODE: WB443
RABINDRA JAYANTI (SECONDARY)

AFFILIATED TO CISCE - SCHOOL CODE: WB443 RABINDRA JAYANTI (SECONDARY)

**AFFILIATED TO CISCE - SCHOOL CODE: WB443** 

RABINDRA J ANTI (PRIMARY)