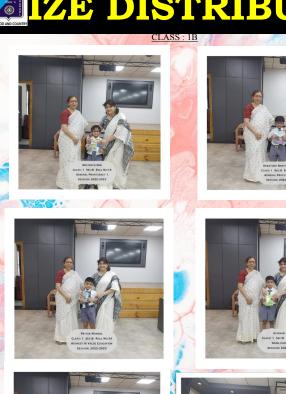

AFFILIATED TO CISCE - SCHOOL CODE: WB443
ORIENTATION FOR CLASS - 11

**AFFILIATED TO CISSE - SCHOOL CODE: WB443** ANNUAL PRIZE DISTRIBUTION UKG - 10

ANNUA IZE DISTRIBUTION UKG - 10

**AFFILIATED TO CISCE - SCHOOL CODE: WB443** 

ANMIZE DISTRIBUTION G - 10

**AFFILIATED TO CISCE - SCHOOL CODE: WB443** 

ANNUAI PRIZE DISTRIBUTION UKG - 10

ANNUA ERIZE DISTRIBUTEUT UKG - 10

**AFFILIATED TO CISCE - SCHOOL CODE: WB443** 

ANNUAL RIZE DISTRIBUTION UKG - 10