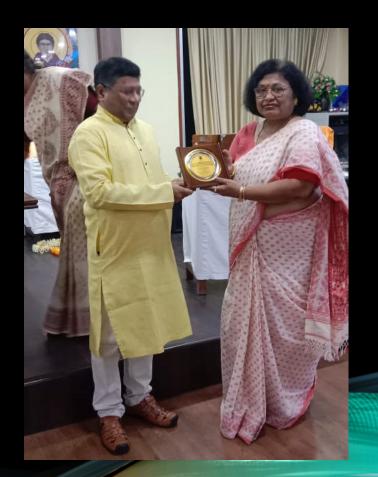

AFFILIATED TO CISCE - SCHOOL CODE: WB443
RABINDRA JAYA (PRIMARY)

AFFILIATED TO CISCE - SCHOOL CODE: WB443

FAREWELL FOR MS. MANASHI CHAUDHURY & MR. BISWANATH PRADHAN

**AFFILIATED TO CISCE - SCHOOL CODE: WB443** 

FAREWELL FOR MS. MANASHI CHAUDHURY & MR. BISWANATH PRADHAN

**AFFILIATED TO CISCE - SCHOOL CODE: WB443** 

FAREWELL FOR MS. MANASHI CHAUDHURY & MR. BISWANATH PRADHAN

**AFFILIATED TO CISCE - SCHOOL CODE: WB443** 