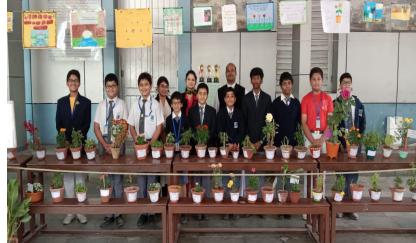

### AFFILIATED TO CISCE - SCHOOL CODE: WB443 STAFF PICNIC - 2023

**AFFILIATED TO CISCE - SCHOOL CODE: WB443** 

**FLOWER EXHIBITION-2023** 

### AFFILIATED TO CISCE - SCHOOL CODE: WB443 FLOWER EXHIBITION-2023

#### **AFFILIATED TO CISCE - SCHOOL CODE: WB443**

#### **FLOWER EXHIBITION-2023**

#### **WINNERS**