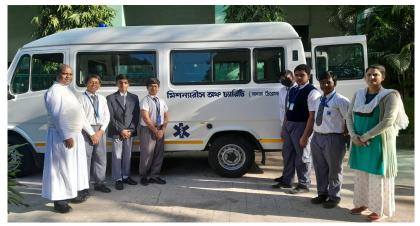

### **AFFILIATED TO CISCE - SCHOOL CODE: WB443 Social Service to Home for the Aged**

Nirmal Hriday Mother Teresa's Home for the Dying Destitute, Kalighat, on 13th February, 2023.

### AFFILIATED TO CISCE - SCHOOL CODE: WB443 Social Service to Home for the Aged

Nirmal Hriday Mother Teresa's Home for the Dying Destitute, Kalighat, on 13th February, 2023.