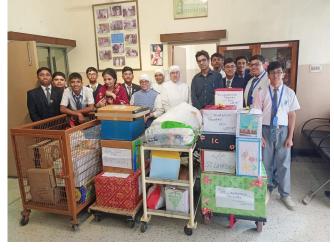

### **AFFILIATED TO CISCE - SCHOOL CODE: WB443 Social Service to Home for the Aged**

Nirmal Hriday Mother Teresa's Home for the Dying Destitute, Kalighat, on 13th February, 2023.

### AFFILIATED TO CISCE - SCHOOL CODE: WB443 Social Service to Home for the Aged

Nirmal Hriday Mother Teresa's Home for the Dying Destitute, Kalighat, on 13th February, 2023.