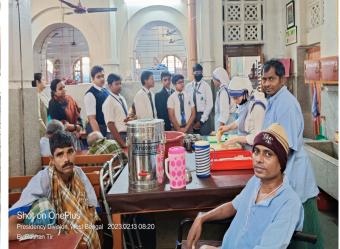

### **AFFILIATED TO CISCE - SCHOOL CODE: WB443 Social Service to Home for the Aged**

Nirmal Hriday Mother Teresa's Home for the Dying Destitute, Kalighat, on 13th February, 2023.

### AFFILIATED TO CISCE - SCHOOL CODE: WB443 Social Service to Home for the Aged

Nirmal Hriday Mother Teresa's Home for the Dying Destitute, Kalighat, on 13th February, 2023.