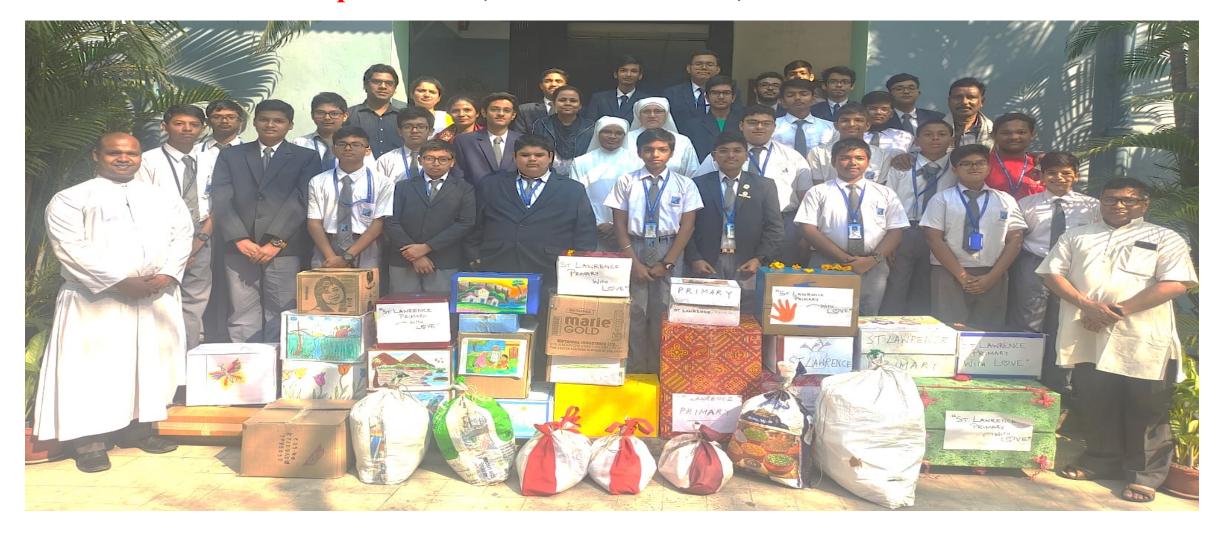

### **AFFILIATED TO CISCE - SCHOOL CODE: WB443 Social Service to Home for the Aged**

Nirmal Hriday Mother Teresa's Home for the Dying Destitute, Kalighat, on 13th February, 2023.

### AFFILIATED TO CISCE - SCHOOL CODE: WB443 Social Service to Home for the Aged

Nirmal Hriday Mother Teresa's Home for the Dying Destitute, Kalighat, on 13th February, 2023.

# AFFILIATED TO CISCE - SCHOOL CODE: WB443 Social Service to Home for the Aged

St. Joseph's Home, 2 AJC Bose Road, Kolkata-700020...

#### **Social Service to Home for the Aged**

St. Joseph's Home, 2 AJC Bose Road, Kolkata-700020...