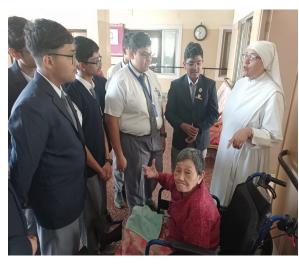

### **AFFILIATED TO CISCE - SCHOOL CODE: WB443 Social Service to Home for the Aged**

Nirmal Hriday Mother Teresa's Home for the Dying Destitute, Kalighat, on 13th February, 2023.

### AFFILIATED TO CISCE - SCHOOL CODE: WB443 Social Service to Home for the Aged

Nirmal Hriday Mother Teresa's Home for the Dying Destitute, Kalighat, on 13th February, 2023.