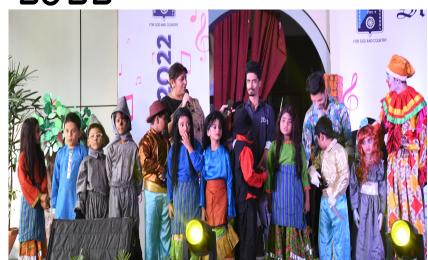

### **ST. LAWRENCE HIGH SCHOOL** AFFILIATED TO CISCE - SCHOOL CODE: WB443

AFFILIATED TO CISCE - SCHOOL CODE: WB443 ANNUAL DAY – MAGNUM 2022

### AFFILIATED TO CISCE - SCHOOL CODE: WB443 ANNUAL DAY - MAGNUM 2022

### AFFILIATED TO CISCE - SCHOOL CODE: WB443 ANNUAL DAY – MAGNUM 2022

AFFILIATED TO CISCE - SCHOOL CODE: WB443 ANNUAL DAY – MAGNUM 2022