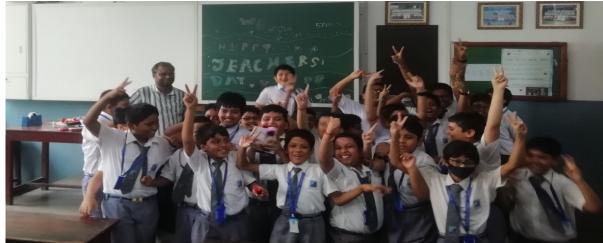

# TEACHERS' DAY

### ST. LAWRENCE HIGH SCHOOL AFFILIATED TO CISCE - SCHOOL CODE: WB443 TEACHERS' DAY