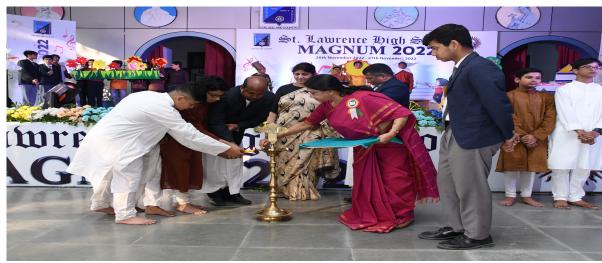

### **ST. LAWRENCE HIGH SCHOOL** AFFILIATED TO CISCE - SCHOOL CODE: WB443

AFFILIATED TO CISCE - SCHOOL CODE: WB443 ANNUAL DAY – MAGNUM 2022

### AFFILIATED TO CISCE - SCHOOL CODE: WB443 ANNUAL DAY - MAGNUM 2022

### AFFILIATED TO CISCE - SCHOOL CODE: WB443 ANNUAL DAY – MAGNUM 2022

AFFILIATED TO CISCE - SCHOOL CODE: WB443 ANNUAL DAY – MAGNUM 2022