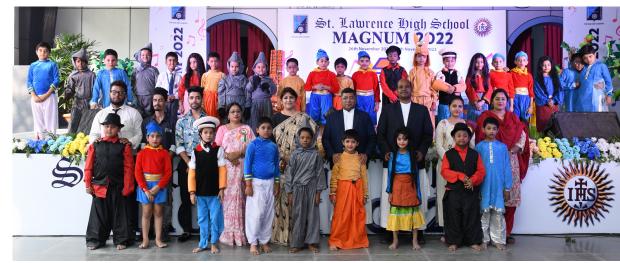

### **ST. LAWRENCE HIGH SCHOOL** AFFILIATED TO CISCE - SCHOOL CODE: WB443

AFFILIATED TO CISCE - SCHOOL CODE: WB443 ANNUAL DAY – MAGNUM 2022

### AFFILIATED TO CISCE - SCHOOL CODE: WB443 ANNUAL DAY - MAGNUM 2022

### AFFILIATED TO CISCE - SCHOOL CODE: WB443 ANNUAL DAY – MAGNUM 2022

AFFILIATED TO CISCE - SCHOOL CODE: WB443 ANNUAL DAY – MAGNUM 2022