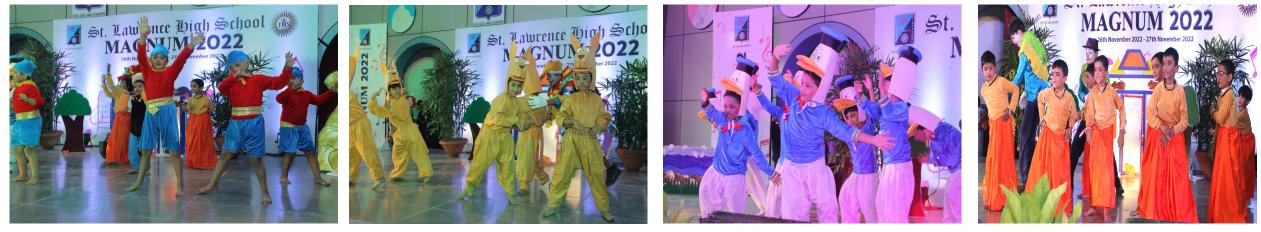

### **ST. LAWRENCE HIGH SCHOOL** AFFILIATED TO CISCE - SCHOOL CODE: WB443

AFFILIATED TO CISCE - SCHOOL CODE: WB443 ANNUAL DAY – MAGNUM 2022

### AFFILIATED TO CISCE - SCHOOL CODE: WB443 ANNUAL DAY - MAGNUM 2022

### AFFILIATED TO CISCE - SCHOOL CODE: WB443 ANNUAL DAY – MAGNUM 2022

AFFILIATED TO CISCE - SCHOOL CODE: WB443 ANNUAL DAY – MAGNUM 2022