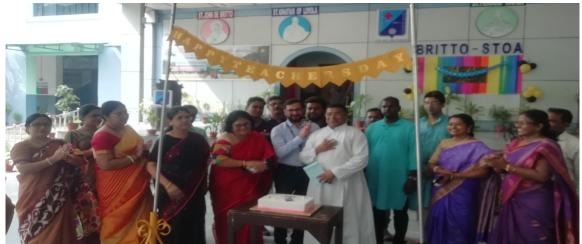

# TEACHERS' DAY

### ST. LAWRENCE HIGH SCHOOL AFFILIATED TO CISCE - SCHOOL CODE: WB443 TEACHERS' DAY