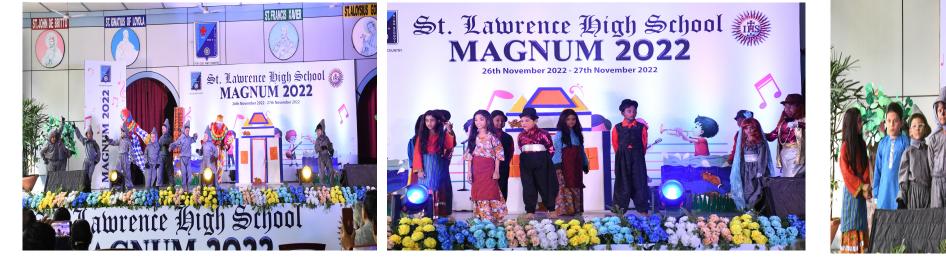

### **ST. LAWRENCE HIGH SCHOOL** AFFILIATED TO CISCE - SCHOOL CODE: WB443

AFFILIATED TO CISCE - SCHOOL CODE: WB443 ANNUAL DAY – MAGNUM 2022

### AFFILIATED TO CISCE - SCHOOL CODE: WB443 ANNUAL DAY - MAGNUM 2022

### AFFILIATED TO CISCE - SCHOOL CODE: WB443 ANNUAL DAY – MAGNUM 2022

AFFILIATED TO CISCE - SCHOOL CODE: WB443 ANNUAL DAY – MAGNUM 2022