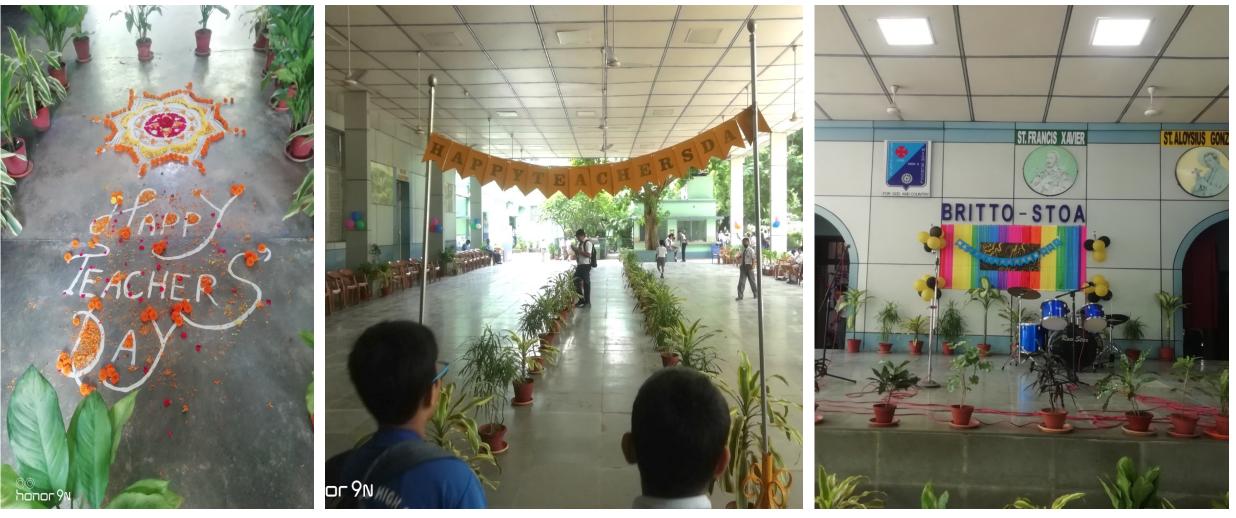

# TEACHERS' DAY

### ST. LAWRENCE HIGH SCHOOL AFFILIATED TO CISCE - SCHOOL CODE: WB443 TEACHERS' DAY