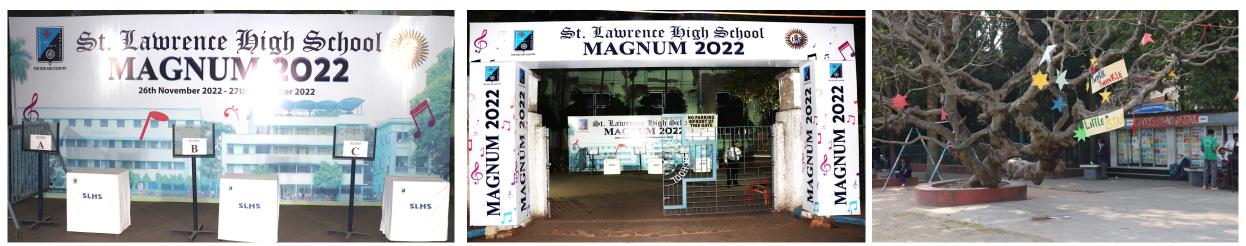

### **ST. LAWRENCE HIGH SCHOOL** AFFILIATED TO CISCE - SCHOOL CODE: WB443

AFFILIATED TO CISCE - SCHOOL CODE: WB443 ANNUAL DAY – MAGNUM 2022

### AFFILIATED TO CISCE - SCHOOL CODE: WB443 ANNUAL DAY - MAGNUM 2022

### AFFILIATED TO CISCE - SCHOOL CODE: WB443 ANNUAL DAY – MAGNUM 2022

AFFILIATED TO CISCE - SCHOOL CODE: WB443 ANNUAL DAY – MAGNUM 2022