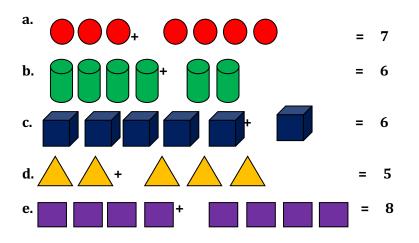

TY INSTITUTION 27,BALLYGUNGE CIRCULAR ROAD Worksheet 2 (Answers)



Class: 1 Date: 08.04.2020

- 1. Write the following numbers in words:
  - a. 11 Eleven
  - b. 24 Twenty- four
  - c. 39 Thirty-nine
  - d. 46 Forty-six
  - e. 53-Fifty-three
- 2. Write the number that comes after :
  - a. 11 <u>12</u>
  - b. 15 <u>16</u>
  - c. 21 <u>22</u>
  - d. 32 <u>33</u>
  - e. 43 <u>44</u>
- 3. Counting backwards:
  - a. 8,7,<u>6</u>,<u>5</u>,<u>4</u>,<u>3</u>
  - b. 17, 16, <u>15</u>, <u>14</u>, <u>13</u>, <u>12</u>
  - c. 26, <u>25</u>, <u>24</u>, 23, <u>22</u>, <u>21</u>
    d. 38, <u>37</u>, 36, <u>35</u>, <u>34</u>, <u>33</u>
  - a. 36, <u>57</u>, 36, <u>55</u>, <u>54</u>, <u>55</u>
    e. 55, <u>54</u>, <u>53</u>, 52, <u>51</u>, <u>50</u>,
- 4. Add the following objects and write the answer:



**Mr. Samuel Newton**