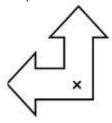

- a) 2b) 3c) 1
- Q.7) The order of the rotational symmetry of the below figure about the point marked 'x'

- a) 2b) 3
- c) 0

Q.8) State the order of rotational symmetry

- a) 3
- b) 4
- c) 5

Q. 9) State the order of rotational symmetry