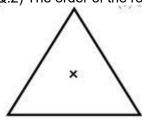

## **Choose the Correct options:**

- Q.1) The order of the rotational symmetry of the parallelogram about the centre is
  - a) 3
  - b) 1
  - c) 0
- Q.2) The order of the rotational symmetry of the below figure about the point marked 'x'