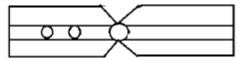

## **Choose the Correct options:**

- Q.1) The order of the rotational symmetry of the parallelogram about the centre is
  - a) 3
  - b) 1
  - c) 0
- Q.2) The order of the rotational symmetry of the below figure about the point marked 'x'

- a) 3
- b) 0
- c) 1
- Q.3) The order of the rotational symmetry of the below figure about the point marked 'x'

- a) 0
- b) 2
- c) 1
- Q.4) The order of the rotational symmetry of the below figure about the point marked 'x'