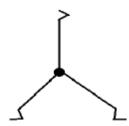

- a) 3
- b) 2

- c) 1
- Q.5) The order of the rotational symmetry of the below figure about the point marked 'x'

- a) 3
- b) 0
- c) 2
- Q.6) The order of the rotational symmetry of the below figure about the point marked 'x'

- a) 2b) 3c) 1
- Q.7) The order of the rotational symmetry of the below figure about the point marked 'x'

- a) 2b) 3
- c) 0

Q.8) State the order of rotational symmetry

- a) 3
- b) 4
- c) 5

Q. 9) State the order of rotational symmetry