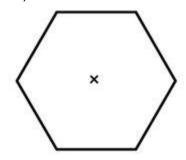

## **Choose the Correct options:**

- Q.1) The order of the rotational symmetry of the parallelogram about the centre is
  - a) 3
  - b) 1
  - c) 0
- Q.2) The order of the rotational symmetry of the below figure about the point marked 'x'

- a) 3
- b) 0
- c) 1
- Q.3) The order of the rotational symmetry of the below figure about the point marked 'x'

- a) 0
- b) 2
- c) 1
- Q.4) The order of the rotational symmetry of the below figure about the point marked 'x'