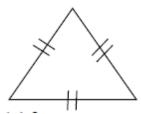

- a) 3
- b) 2

- c) 1
- Q.5) The order of the rotational symmetry of the below figure about the point marked 'x'

- a) 3
- b) 0
- c) 2
- Q.6) The order of the rotational symmetry of the below figure about the point marked 'x'

- a) 2b) 3c) 1
- Q.7) The order of the rotational symmetry of the below figure about the point marked 'x'

- a) 2b) 3
- c) 0

Q.8) State the order of rotational symmetry

- a) 3
- b) 4
- c) 5

Q. 9) State the order of rotational symmetry