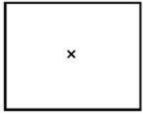

- a) 3
- b) 0
- c) 1
- Q.3) The order of the rotational symmetry of the below figure about the point marked 'x'

- a) 0
- b) 2
- c) 1
- Q.4) The order of the rotational symmetry of the below figure about the point marked 'x'

- a) 3
- b) 2

- c) 1
- Q.5) The order of the rotational symmetry of the below figure about the point marked 'x'

- a) 3
- b) 0
- c) 2
- Q.6) The order of the rotational symmetry of the below figure about the point marked 'x'