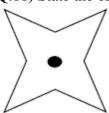

- a) 2b) 3c) 1
- Q.7) The order of the rotational symmetry of the below figure about the point marked 'x'

- a) 2b) 3
- c) 0

Q.8) State the order of rotational symmetry

- a) 3
- b) 4
- c) 5

Q. 9) State the order of rotational symmetry

- a) 1
- b) 2
- c) 3

Q. 10) State the order of rotational symmetry

- a) 1
- b) 2
- c) 3

Q.11) State the order of rotational symmetry

- a) 3
- b) 4
- c) 5

Q.12) State the order of rotational symmetry

- a) 1
- b) 2
- c) 3