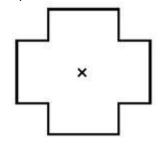

- a) 3
- b) 2

- c) 1
- Q.5) The order of the rotational symmetry of the below figure about the point marked 'x'

- a) 3
- b) 0
- c) 2
- Q.6) The order of the rotational symmetry of the below figure about the point marked 'x'