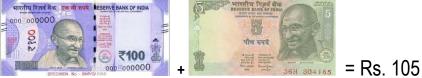

We need money to buy things. 100 paise make 1 rupee.

I. Count and write the amount.

1)

2)

3)

7)

8)

9)