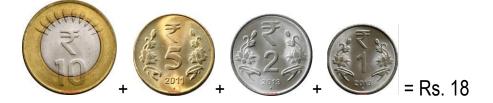

We need money to buy things. 100 paise make 1 rupee.

I. Count and write the amount.

1)

2)

3)

7)

8)

9)