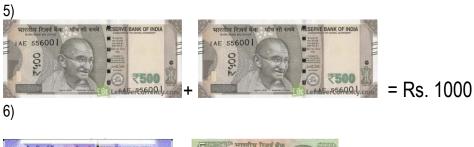

We need money to buy things. 100 paise make 1 rupee.

I. Count and write the amount.

1)

2)

3)

7)

8)

9)