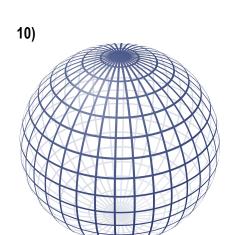

# III. Who am I?

- 1) I have one flat circular face, one curved face, one curved edge and one vertex. I am\_\_\_\_\_\_.
- 2) I have six square flat faces, twelve straight edges and eight vertices. I am\_\_\_\_\_\_.
- 3) I have one curved surface, no edge or vertex. I am\_\_\_\_\_\_.
- 4) I have six rectangular flat faces, twelve straight edges and eight vertices. I am\_\_\_\_\_\_.
- 5) I have two flat circular faces, one curved face, two curved edges and no vertex. I am .

Match the following objects with their corresponding shapes. Write the names of the shapes below the image of the shapes. IV. 1) 2) 3) 4)

-Length-