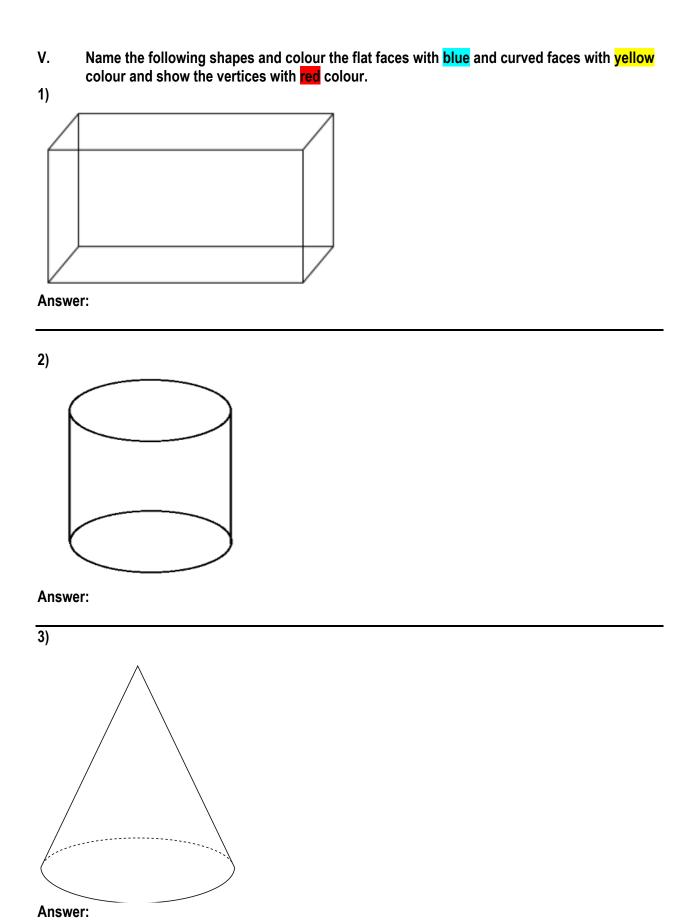

# III. Who am I?

- 1) I have one flat circular face, one curved face, one curved edge and one vertex. I am\_\_\_\_\_\_.
- 2) I have six square flat faces, twelve straight edges and eight vertices. I am\_\_\_\_\_\_.
- 3) I have one curved surface, no edge or vertex. I am\_\_\_\_\_\_.
- 4) I have six rectangular flat faces, twelve straight edges and eight vertices. I am\_\_\_\_\_\_.
- 5) I have two flat circular faces, one curved face, two curved edges and no vertex. I am .