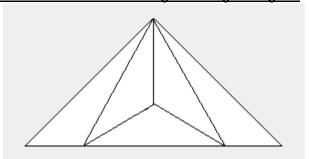

#### Answer:

II. Count the number of triangle in the given figure.

#### Answer: