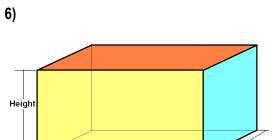

Match the following objects with their corresponding shapes. Write the names of the shapes below the image of the shapes. IV. 1) 2) 3) 4)

-Length-