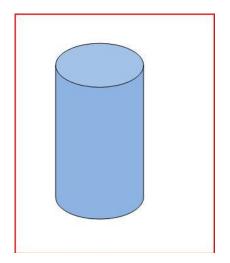

# III. Who am I?

- 1) I have one flat circular face, one curved face, one curved edge and one vertex. I am\_\_\_\_\_\_.
- 2) I have six square flat faces, twelve straight edges and eight vertices. I am\_\_\_\_\_\_.
- 3) I have one curved surface, no edge or vertex. I am\_\_\_\_\_\_.
- 4) I have six rectangular flat faces, twelve straight edges and eight vertices. I am\_\_\_\_\_\_.
- 5) I have two flat circular faces, one curved face, two curved edges and no vertex. I am .

Match the following objects with their corresponding shapes. Write the names of the shapes below the image of the shapes. IV. 1) 2) 3) 4)

-Length-