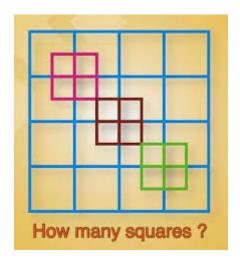

## SHAPES

I. Count the number of squares in the given figure.

#### Answer:

II. Count the number of triangle in the given figure.