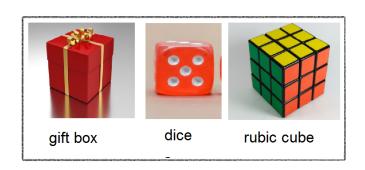

Match the following objects with their corresponding shapes. Write the names of the shapes below the image of the shapes. IV. 1) 2) 3) 4)

-Length-