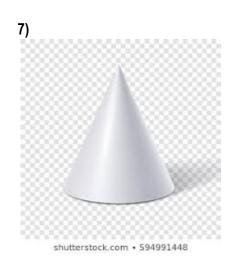

Match the following objects with their corresponding shapes. Write the names of the shapes below the image of the shapes. IV. 1) 2) 3) 4)

-Length-