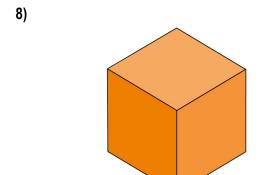

# III. Who am I?

- 1) I have one flat circular face, one curved face, one curved edge and one vertex. I am\_\_\_\_\_\_.
- 2) I have six square flat faces, twelve straight edges and eight vertices. I am\_\_\_\_\_\_.
- 3) I have one curved surface, no edge or vertex. I am\_\_\_\_\_\_.
- 4) I have six rectangular flat faces, twelve straight edges and eight vertices. I am\_\_\_\_\_\_.
- 5) I have two flat circular faces, one curved face, two curved edges and no vertex. I am .

Match the following objects with their corresponding shapes. Write the names of the shapes below the image of the shapes. IV. 1) 2) 3) 4)

-Length-