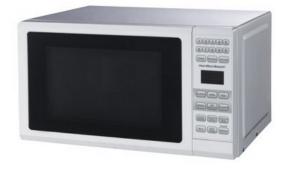

Match the following objects with their corresponding shapes. Write the names of the shapes below the image of the shapes. IV. 1) 2) 3) 4)

-Length-