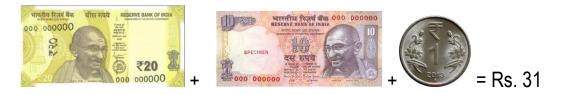

# **ST. LAWRENCE HIGH SCHOOL**



A JESUIT CHRISTIAN MINORITY INSTITUTION

27, BALLYGUNGE CIRCULAR ROAD, KOLKATA- 700019

CLASS – III TERM – 2<sup>ND</sup> ARITHMETIC ANSWER: WORKSHEET – 30 DATE – 26.06.2020

I.

MENTAL MATHS AND MONEY

- 1) 240 + 240 <u>400</u> = 80
- 2) Eleven 2s minus 12 is 10
- 3) 5 less than 121 = <u>116</u>
- 4) Add 42 to 46 = <u>88</u>
- 5) <u>100</u> tens make 1000.

### II.Count and write the amount.

1)



# 2)



3)



4)





6)



7)



8)



9)



10)



#### III. Write the following amounts in words.

- 1) Rs. 32.70 = Rupees 32 and 70 paise.
- 2) Rs. 46.50 = Rupees 46 and 50 paise.
- 3) Rs. 60.55 = Rupees 60 and 55 paise.

## IV. Write the following amounts in figures.

- 1) Rupees 48 and 50 paise = Rs. 48. 50
- 2) Rupees 56 and 85 paise = Rs. 56. 85

Monjita Biswas