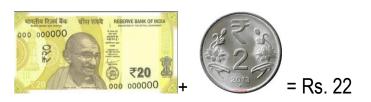

# **ST. LAWRENCE HIGH SCHOOL**



A JESUIT CHRISTIAN MINORITY INSTITUTION

27, BALLYGUNGE CIRCULAR ROAD, KOLKATA- 700019

CLASS – III TERM – 2<sup>ND</sup> ARITHMETIC ANSWER: WORKSHEET – 30 DATE – 26.06.2020

I.

MENTAL MATHS AND MONEY

- 1) 240 + 240 <u>400</u> = 80
- 2) Eleven 2s minus 12 is 10
- 3) 5 less than 121 = <u>116</u>
- 4) Add 42 to 46 = <u>88</u>
- 5) <u>100</u> tens make 1000.

### II.Count and write the amount.

1)



# 2)



3)



4)





6)



7)



8)



9)



10)



#### III. Write the following amounts in words.

- 1) Rs. 32.70 = Rupees 32 and 70 paise.
- 2) Rs. 46.50 = Rupees 46 and 50 paise.
- 3) Rs. 60.55 = Rupees 60 and 55 paise.

## IV. Write the following amounts in figures.

- 1) Rupees 48 and 50 paise = Rs. 48. 50
- 2) Rupees 56 and 85 paise = Rs. 56. 85

Monjita Biswas