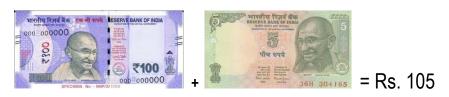

# **ST. LAWRENCE HIGH SCHOOL**



A JESUIT CHRISTIAN MINORITY INSTITUTION

27, BALLYGUNGE CIRCULAR ROAD, KOLKATA- 700019

CLASS – III TERM – 2<sup>ND</sup> ARITHMETIC ANSWER: WORKSHEET – 30 DATE – 26.06.2020

I.

MENTAL MATHS AND MONEY

- 1) 240 + 240 <u>400</u> = 80
- 2) Eleven 2s minus 12 is 10
- 3) 5 less than 121 = <u>116</u>
- 4) Add 42 to 46 = <u>88</u>
- 5) <u>100</u> tens make 1000.

### II.Count and write the amount.

1)



# 2)



3)



4)





6)



7)



8)



9)



10)



#### III. Write the following amounts in words.

- 1) Rs. 32.70 = Rupees 32 and 70 paise.
- 2) Rs. 46.50 = Rupees 46 and 50 paise.
- 3) Rs. 60.55 = Rupees 60 and 55 paise.

## IV. Write the following amounts in figures.

- 1) Rupees 48 and 50 paise = Rs. 48. 50
- 2) Rupees 56 and 85 paise = Rs. 56. 85

Monjita Biswas