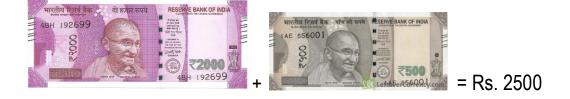

# **ST. LAWRENCE HIGH SCHOOL**



A JESUIT CHRISTIAN MINORITY INSTITUTION

27, BALLYGUNGE CIRCULAR ROAD, KOLKATA- 700019

CLASS – III TERM – 2<sup>ND</sup> ARITHMETIC ANSWER: WORKSHEET – 30 DATE – 26.06.2020

I.

MENTAL MATHS AND MONEY

- 1) 240 + 240 <u>400</u> = 80
- 2) Eleven 2s minus 12 is 10
- 3) 5 less than 121 = <u>116</u>
- 4) Add 42 to 46 = <u>88</u>
- 5) <u>100</u> tens make 1000.

### II.Count and write the amount.

1)



# 2)



3)



4)





6)



7)



8)



9)



10)



#### III. Write the following amounts in words.

- 1) Rs. 32.70 = Rupees 32 and 70 paise.
- 2) Rs. 46.50 = Rupees 46 and 50 paise.
- 3) Rs. 60.55 = Rupees 60 and 55 paise.

## IV. Write the following amounts in figures.

- 1) Rupees 48 and 50 paise = Rs. 48. 50
- 2) Rupees 56 and 85 paise = Rs. 56. 85

Monjita Biswas