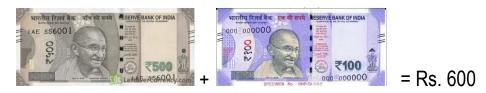

# **ST. LAWRENCE HIGH SCHOOL**



A JESUIT CHRISTIAN MINORITY INSTITUTION

27, BALLYGUNGE CIRCULAR ROAD, KOLKATA- 700019

CLASS – III TERM – 2<sup>ND</sup> ARITHMETIC ANSWER: WORKSHEET – 30 DATE – 26.06.2020

I.

MENTAL MATHS AND MONEY

- 1) 240 + 240 <u>400</u> = 80
- 2) Eleven 2s minus 12 is 10
- 3) 5 less than 121 = <u>116</u>
- 4) Add 42 to 46 = <u>88</u>
- 5) <u>100</u> tens make 1000.

### II.Count and write the amount.

1)



# 2)



3)



4)





6)



7)



8)



9)



10)



#### III. Write the following amounts in words.

- 1) Rs. 32.70 = Rupees 32 and 70 paise.
- 2) Rs. 46.50 = Rupees 46 and 50 paise.
- 3) Rs. 60.55 = Rupees 60 and 55 paise.

## IV. Write the following amounts in figures.

- 1) Rupees 48 and 50 paise = Rs. 48. 50
- 2) Rupees 56 and 85 paise = Rs. 56. 85

Monjita Biswas