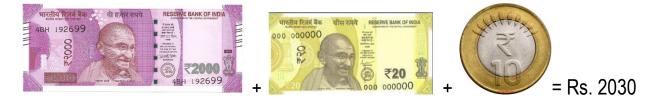

# **ST. LAWRENCE HIGH SCHOOL**



A JESUIT CHRISTIAN MINORITY INSTITUTION

27, BALLYGUNGE CIRCULAR ROAD, KOLKATA- 700019

CLASS – III TERM – 2<sup>ND</sup> ARITHMETIC ANSWER: WORKSHEET – 30 DATE – 26.06.2020

I.

MENTAL MATHS AND MONEY

- 1) 240 + 240 <u>400</u> = 80
- 2) Eleven 2s minus 12 is 10
- 3) 5 less than 121 = <u>116</u>
- 4) Add 42 to 46 = <u>88</u>
- 5) <u>100</u> tens make 1000.

### II.Count and write the amount.

1)



# 2)



3)



4)





6)



7)



8)



9)



10)



#### III. Write the following amounts in words.

- 1) Rs. 32.70 = Rupees 32 and 70 paise.
- 2) Rs. 46.50 = Rupees 46 and 50 paise.
- 3) Rs. 60.55 = Rupees 60 and 55 paise.

## IV. Write the following amounts in figures.

- 1) Rupees 48 and 50 paise = Rs. 48. 50
- 2) Rupees 56 and 85 paise = Rs. 56. 85

Monjita Biswas