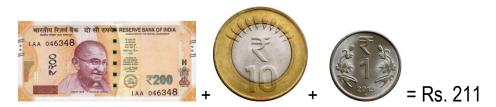

# **ST. LAWRENCE HIGH SCHOOL**



A JESUIT CHRISTIAN MINORITY INSTITUTION

27, BALLYGUNGE CIRCULAR ROAD, KOLKATA- 700019

CLASS – III TERM – 2<sup>ND</sup> ARITHMETIC ANSWER: WORKSHEET – 30 DATE – 26.06.2020

I.

MENTAL MATHS AND MONEY

- 1) 240 + 240 <u>400</u> = 80
- 2) Eleven 2s minus 12 is 10
- 3) 5 less than 121 = <u>116</u>
- 4) Add 42 to 46 = <u>88</u>
- 5) <u>100</u> tens make 1000.

### II.Count and write the amount.

1)



# 2)



3)



4)





6)



7)



8)



9)



10)



#### III. Write the following amounts in words.

- 1) Rs. 32.70 = Rupees 32 and 70 paise.
- 2) Rs. 46.50 = Rupees 46 and 50 paise.
- 3) Rs. 60.55 = Rupees 60 and 55 paise.

## IV. Write the following amounts in figures.

- 1) Rupees 48 and 50 paise = Rs. 48. 50
- 2) Rupees 56 and 85 paise = Rs. 56. 85

Monjita Biswas