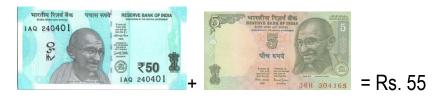

# **ST. LAWRENCE HIGH SCHOOL**



A JESUIT CHRISTIAN MINORITY INSTITUTION

27, BALLYGUNGE CIRCULAR ROAD, KOLKATA- 700019

CLASS – III TERM – 2<sup>ND</sup> ARITHMETIC ANSWER: WORKSHEET – 30 DATE – 26.06.2020

I.

MENTAL MATHS AND MONEY

- 1) 240 + 240 <u>400</u> = 80
- 2) Eleven 2s minus 12 is 10
- 3) 5 less than 121 = <u>116</u>
- 4) Add 42 to 46 = <u>88</u>
- 5) <u>100</u> tens make 1000.

### II.Count and write the amount.

1)



# 2)



3)



4)





6)



7)



8)



9)



10)



#### III. Write the following amounts in words.

- 1) Rs. 32.70 = Rupees 32 and 70 paise.
- 2) Rs. 46.50 = Rupees 46 and 50 paise.
- 3) Rs. 60.55 = Rupees 60 and 55 paise.

## IV. Write the following amounts in figures.

- 1) Rupees 48 and 50 paise = Rs. 48. 50
- 2) Rupees 56 and 85 paise = Rs. 56. 85

Monjita Biswas