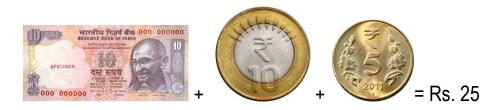

# **ST. LAWRENCE HIGH SCHOOL**



A JESUIT CHRISTIAN MINORITY INSTITUTION

27, BALLYGUNGE CIRCULAR ROAD, KOLKATA- 700019

CLASS – III TERM – 2<sup>ND</sup> ARITHMETIC ANSWER: WORKSHEET – 30 DATE – 26.06.2020

I.

MENTAL MATHS AND MONEY

- 1) 240 + 240 <u>400</u> = 80
- 2) Eleven 2s minus 12 is 10
- 3) 5 less than 121 = <u>116</u>
- 4) Add 42 to 46 = <u>88</u>
- 5) <u>100</u> tens make 1000.

### II.Count and write the amount.

1)



# 2)



3)



4)





6)



7)



8)



9)



10)



#### III. Write the following amounts in words.

- 1) Rs. 32.70 = Rupees 32 and 70 paise.
- 2) Rs. 46.50 = Rupees 46 and 50 paise.
- 3) Rs. 60.55 = Rupees 60 and 55 paise.

## IV. Write the following amounts in figures.

- 1) Rupees 48 and 50 paise = Rs. 48. 50
- 2) Rupees 56 and 85 paise = Rs. 56. 85

Monjita Biswas