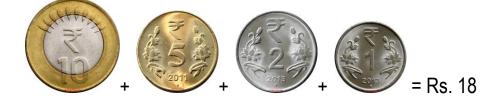

# **ST. LAWRENCE HIGH SCHOOL**



A JESUIT CHRISTIAN MINORITY INSTITUTION

27, BALLYGUNGE CIRCULAR ROAD, KOLKATA- 700019

CLASS – III TERM – 2<sup>ND</sup> ARITHMETIC ANSWER: WORKSHEET – 30 DATE – 26.06.2020

I.

MENTAL MATHS AND MONEY

- 1) 240 + 240 <u>400</u> = 80
- 2) Eleven 2s minus 12 is 10
- 3) 5 less than 121 = <u>116</u>
- 4) Add 42 to 46 = <u>88</u>
- 5) <u>100</u> tens make 1000.

### II.Count and write the amount.

1)



# 2)



3)



4)





6)



7)



8)



9)



10)



#### III. Write the following amounts in words.

- 1) Rs. 32.70 = Rupees 32 and 70 paise.
- 2) Rs. 46.50 = Rupees 46 and 50 paise.
- 3) Rs. 60.55 = Rupees 60 and 55 paise.

## IV. Write the following amounts in figures.

- 1) Rupees 48 and 50 paise = Rs. 48. 50
- 2) Rupees 56 and 85 paise = Rs. 56. 85

Monjita Biswas