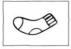

## ST. LAWRENCE HIGH SCHOOL



# A JESUIT CHRISTIAN MINORITY INSTITUTION 27, BALLYGUNGE CIRCULAR ROAD

Answers:Worksheet - 2

#### **TOPIC:Letters and Words**

### 1<sup>ST</sup>TERM

Subject: English Language Class: 1 22.01.2021

#### A. Read and match. Draw lines to connect the pictures to the words



#### B. Write the names of each picture



1. <u>Sock</u>

2.



<u>Bell</u>



### 3. **Book**



#### 4. <u>Sock</u>

#### C. Read the words in each row. Colour the word that is not correct

| 1. | Met | Set | Let | Win |
|----|-----|-----|-----|-----|
| 2. | Тар | Dot | Мар | Lap |
| 3. | Won | Hip | Sip | Lip |
| 4. | Dog | Fog | Mat | Jog |
| 5. | Bug | Pig | Rug | Mug |
| 6. | Bad | Mad | Wet | Had |
| 7. | Mat | Ten | Hen | Pen |

# D. Look at the picture. Arrange the jumbled word to form the correct word for the picture