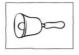

## ST. LAWRENCE HIGH SCHOOL



# A JESUIT CHRISTIAN MINORITY INSTITUTION 27, BALLYGUNGE CIRCULAR ROAD

Answers:Worksheet - 2

#### **TOPIC:Letters and Words**

### 1<sup>ST</sup>TERM

Subject: English Language Class: 1 22.01.2021

#### A. Read and match. Draw lines to connect the pictures to the words



#### B. Write the names of each picture



1. <u>Sock</u>

2.



<u>Bell</u>



### 3. **Book**



#### 4. <u>Sock</u>

#### C. Read the words in each row. Colour the word that is not correct

| 1. | Met | Set | Let | Win |
|----|-----|-----|-----|-----|
| 2. | Тар | Dot | Мар | Lap |
| 3. | Won | Hip | Sip | Lip |
| 4. | Dog | Fog | Mat | Jog |
| 5. | Bug | Pig | Rug | Mug |
| 6. | Bad | Mad | Wet | Had |
| 7. | Mat | Ten | Hen | Pen |

# D. Look at the picture. Arrange the jumbled word to form the correct word for the picture