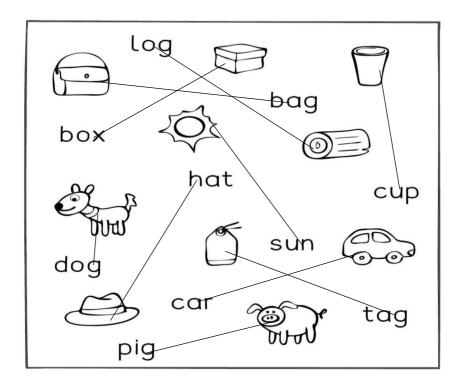

## ST. LAWRENCE HIGH SCHOOL



# A JESUIT CHRISTIAN MINORITY INSTITUTION 27, BALLYGUNGE CIRCULAR ROAD

Answers:Worksheet - 2

#### **TOPIC:Letters and Words**

### 1<sup>ST</sup>TERM

Subject: English Language Class: 1 22.01.2021

#### A. Read and match. Draw lines to connect the pictures to the words



#### B. Write the names of each picture



1. <u>Sock</u>

2.



<u>Bell</u>



### 3. **Book**



#### 4. <u>Sock</u>

#### C. Read the words in each row. Colour the word that is not correct

| 1. | Met | Set | Let | Win |
|----|-----|-----|-----|-----|
| 2. | Тар | Dot | Мар | Lap |
| 3. | Won | Hip | Sip | Lip |
| 4. | Dog | Fog | Mat | Jog |
| 5. | Bug | Pig | Rug | Mug |
| 6. | Bad | Mad | Wet | Had |
| 7. | Mat | Ten | Hen | Pen |

# D. Look at the picture. Arrange the jumbled word to form the correct word for the picture