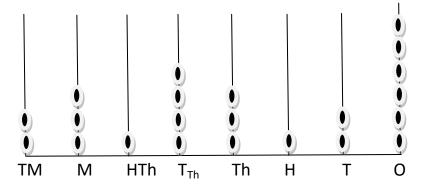

### 7. Show the given numbers on abacus:

a) 1,56, 204

b) 23, 143, 126

8. 36851 people watched a cricket match in the stadium on Monday and 32543 on Tuesday. How many people watched the match in all?

Ans. 69, 394 people watched the cricket match in all.