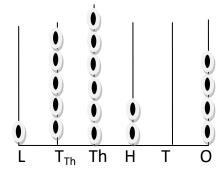

### 7. Show the given numbers on abacus:

a) 1,56, 204

b) 23, 143, 126

8. 36851 people watched a cricket match in the stadium on Monday and 32543 on Tuesday. How many people watched the match in all?

Ans. 69, 394 people watched the cricket match in all.