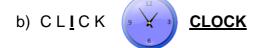

## ST. LAWRENCE HIGH SCHOOL



# A JESUIT CHRISTIAN MINORITY INSTITUTION 27, BALLYGUNGE CIRCULAR ROAD

Answers: Worksheet - 3

**TOPIC: Letters and Words** 

1<sup>ST</sup> TERM

Subject: English Language Class: 1 29.01.2021

### 1. Fill in the missing letters (Phonic Sounds):







### 2. Change the underlined word/s in each picture:







#### 3. Change or add a letter to get the name of a colour :

- a) Change a letter and Crown becomes Brown.
- b) Add a letter and Range becomes Orange.
- c) Change two letters and Grain becomes Green.

#### 4. Find the words from the list given below in the puzzle. Colour the word:



### 5. Write the beginning sound of each word. Match with the correct picture