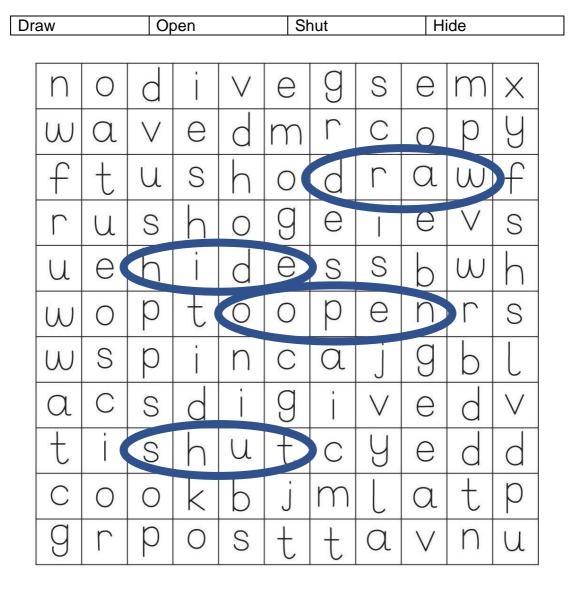

#### 4. Find the words from the list given below in the puzzle. Colour the word: