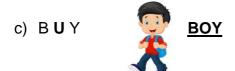

## ST. LAWRENCE HIGH SCHOOL



# A JESUIT CHRISTIAN MINORITY INSTITUTION 27, BALLYGUNGE CIRCULAR ROAD

Answers: Worksheet - 3

**TOPIC: Letters and Words** 

1<sup>ST</sup> TERM

Subject: English Language Class: 1 29.01.2021

### 1. Fill in the missing letters (Phonic Sounds):







### 2. Change the underlined word/s in each picture:







#### 3. Change or add a letter to get the name of a colour :

- a) Change a letter and Crown becomes Brown.
- b) Add a letter and Range becomes Orange.
- c) Change two letters and Grain becomes Green.

#### 4. Find the words from the list given below in the puzzle. Colour the word:



### 5. Write the beginning sound of each word. Match with the correct picture