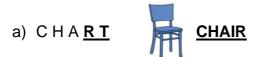

## ST. LAWRENCE HIGH SCHOOL



# A JESUIT CHRISTIAN MINORITY INSTITUTION 27, BALLYGUNGE CIRCULAR ROAD

Answers: Worksheet - 3

**TOPIC: Letters and Words** 

1<sup>ST</sup> TERM

Subject: English Language Class: 1 29.01.2021

### 1. Fill in the missing letters (Phonic Sounds):







### 2. Change the underlined word/s in each picture:







#### 3. Change or add a letter to get the name of a colour :

- a) Change a letter and Crown becomes Brown.
- b) Add a letter and Range becomes Orange.
- c) Change two letters and Grain becomes Green.

#### 4. Find the words from the list given below in the puzzle. Colour the word:



### 5. Write the beginning sound of each word. Match with the correct picture