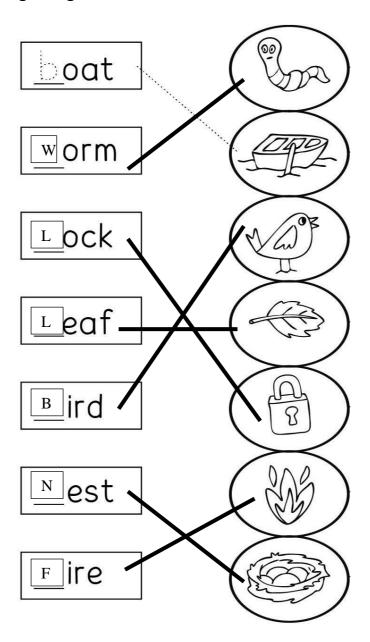

## ST. LAWRENCE HIGH SCHOOL



# A JESUIT CHRISTIAN MINORITY INSTITUTION 27, BALLYGUNGE CIRCULAR ROAD

Answers: Worksheet - 3

**TOPIC: Letters and Words** 

1<sup>ST</sup> TERM

Subject: English Language Class: 1 29.01.2021

### 1. Fill in the missing letters (Phonic Sounds):







### 2. Change the underlined word/s in each picture:







#### 3. Change or add a letter to get the name of a colour :

- a) Change a letter and Crown becomes Brown.
- b) Add a letter and Range becomes Orange.
- c) Change two letters and Grain becomes Green.

#### 4. Find the words from the list given below in the puzzle. Colour the word:



### 5. Write the beginning sound of each word. Match with the correct picture