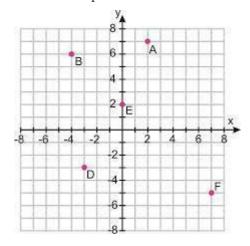

## **Choose the Correct options:**

- 1. A set of two real numbers that locate a point on a plane is called
  - (a) Origin
    - (b) Coordinate Plane
    - (c) Ordered Pair
    - (d) Graph
- 2. The \_\_ axis is vertical in the coordinate plane.
  - (a) X
  - (b) Y
  - (c) Z
  - (d) None of the above
- 3. Which letter represents the first number in an ordered pair?
  - (a) X
  - (b) Y
  - (c) T
  - (d) G
- 4. Where is point A located?

- (a) (7,2)
- (b) (2,6)
- (c) (-2,7)
- (d) (2,7)
- 5. In what order to you follow ordered pairs?
  - (a) vertex first then y
  - (b) y first then x
  - (c) none of these
  - (d) x first then y

6. Where is point E located?

- (a) (2,0)
- (b) (2,2)
- (c) (0,2)
- (d) (0,0)

7. Which number represents the second number in an ordered pair?

- (a) X
- (b) Y
- (c) T
- (d) G

8. What is the ordered pair of point E?

- (a) (2,5)
- (b) (5,2)
- (c) (-5,2)
- (d) (5,-2)