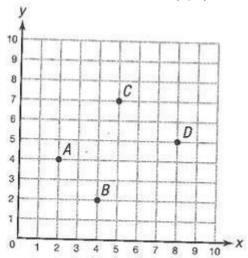

14. What letter is located at (8, 5)?

- (a) A
- (b) B
- (c) C
- (d) D
- 15. If the x-coordinate and y-coordinate are both negative numbers. What quadrant will the point lie in?
  - (a) Quadrant 1
  - (b) Quadrant 2
  - (c) Quadrant 3
  - (d) Quadrant 4