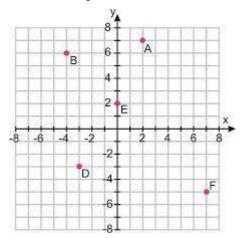

## **Choose the Correct options:**

- 1. A set of two real numbers that locate a point on a plane is called
  - (a) Origin
    - (b) Coordinate Plane
    - (c) Ordered Pair
    - (d) Graph
- 2. The \_\_ axis is vertical in the coordinate plane.
  - (a) X
  - (b) Y
  - (c) Z
  - (d) None of the above
- 3. Which letter represents the first number in an ordered pair?
  - (a) X
  - (b) Y
  - (c) T
  - (d) G
- 4. Where is point A located?

- (a) (7,2)
- (b) (2,6)
- (c) (-2,7)
- (d) (2,7)
- 5. In what order to you follow ordered pairs?
  - (a) vertex first then y
  - (b) y first then x
  - (c) none of these
  - (d) x first then y

6. Where is point E located?

- (a) (2,0)
- (b) (2,2)
- (c) (0,2)
- (d) (0,0)

7. Which number represents the second number in an ordered pair?

- (a) X
- (b) Y
- (c) T
- (d) G

8. What is the ordered pair of point E?

- (a) (2,5)
- (b) (5,2)
- (c) (-5,2)
- (d) (5,-2)