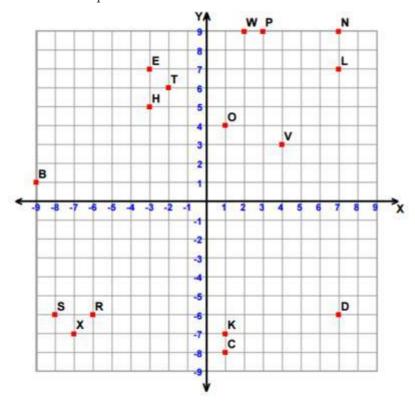

## **Choose the Correct options:**

- 1. A set of two real numbers that locate a point on a plane is called
  - (a) Origin
    - (b) Coordinate Plane
    - (c) Ordered Pair
    - (d) Graph
- 2. The \_\_ axis is vertical in the coordinate plane.
  - (a) X
  - (b) Y
  - (c) Z
  - (d) None of the above
- 3. Which letter represents the first number in an ordered pair?
  - (a) X
  - (b) Y
  - (c) T
  - (d) G
- 4. Where is point A located?

- (a) (7,2)
- (b) (2,6)
- (c) (-2,7)
- (d) (2,7)
- 5. In what order to you follow ordered pairs?
  - (a) vertex first then y
  - (b) y first then x
  - (c) none of these
  - (d) x first then y

6. Where is point E located?

- (a) (2,0)
- (b) (2,2)
- (c) (0,2)
- (d) (0,0)

7. Which number represents the second number in an ordered pair?

- (a) X
- (b) Y
- (c) T
- (d) G

8. What is the ordered pair of point E?

- (a) (2,5)
- (b) (5,2)
- (c) (-5,2)
- (d) (5,-2)

- 9. Name the quadrant that the point lies in.(3, -4)
  - (a) Quadrant 1
  - (b) Quadrant 2
  - (c) Quadrant 3
  - (d) Quadrant 4
- 10. In which quadrant is Point C located?

- (a) Quadrant 1
- (b) Quadrant 2
- (c) Quadrant 3
- (d) Quadrant 4
- 11. In the ordered pair (4,9), which number is the y-coordinate?
  - (a) 4
  - (b) 9
  - (c) neither
  - (d) both
- 12. How do you write an ordered pair?
  - (a) (X,X)
  - (b) (Y,X)
  - (c)(X,Y)
  - (d) (Y,Y)
- 13. Name the quadrant that the point lies in. (-3, 8)
  - (a) Quadrant 1
  - (b) Quadrant 2
  - (c) Quadrant 3
  - (d) Quadrant 4

14. What letter is located at (8, 5)?

- (a) A
- (b) B
- (c) C
- (d) D
- 15. If the x-coordinate and y-coordinate are both negative numbers. What quadrant will the point lie in?
  - (a) Quadrant 1
  - (b) Quadrant 2
  - (c) Quadrant 3
  - (d) Quadrant 4