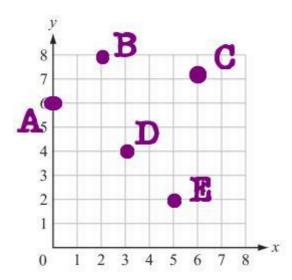

- 9. Name the quadrant that the point lies in.(3, -4)
  - (a) Quadrant 1
  - (b) Quadrant 2
  - (c) Quadrant 3
  - (d) Quadrant 4
- 10. In which quadrant is Point C located?

- (a) Quadrant 1
- (b) Quadrant 2
- (c) Quadrant 3
- (d) Quadrant 4
- 11. In the ordered pair (4,9), which number is the y-coordinate?
  - (a) 4
  - (b) 9
  - (c) neither
  - (d) both
- 12. How do you write an ordered pair?
  - (a) (X,X)
  - (b) (Y,X)
  - (c)(X,Y)
  - (d) (Y,Y)
- 13. Name the quadrant that the point lies in. (-3, 8)
  - (a) Quadrant 1
  - (b) Quadrant 2
  - (c) Quadrant 3
  - (d) Quadrant 4

14. What letter is located at (8, 5)?

- (a) A
- (b) B
- (c) C
- (d) D
- 15. If the x-coordinate and y-coordinate are both negative numbers. What quadrant will the point lie in?
  - (a) Quadrant 1
  - (b) Quadrant 2
  - (c) Quadrant 3
  - (d) Quadrant 4