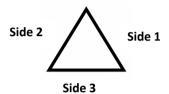

## A JESUIT CHRISTIAN MINORITY INSTITUTION 27,BALLYGUNGE CIRCULAR ROAD

Answer Worksheet 18

Topic: Shape - Triangle & Circle

Class: I Date: 27.04.2020

I am a Triangle.

I have 3 sides made of 3 straight lines .

I have 3 corners.

1. Write the name of the following objects that match the shape of a Triangle.

Shape: CIRCLE I am a Circle.

I am round in shape.

I have no sides and corners.

2. Write the name of the following objects that match the shape of a Circle.