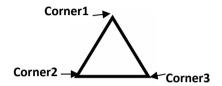

## A JESUIT CHRISTIAN MINORITY INSTITUTION 27,BALLYGUNGE CIRCULAR ROAD

Answer Worksheet 18

Topic: Shape - Triangle & Circle

Class: I Date: 27.04.2020

I am a Triangle.

I have 3 sides made of 3 straight lines .

I have 3 corners.

1. Write the name of the following objects that match the shape of a Triangle.

Shape: CIRCLE I am a Circle.

I am round in shape.

I have no sides and corners.

2. Write the name of the following objects that match the shape of a Circle.