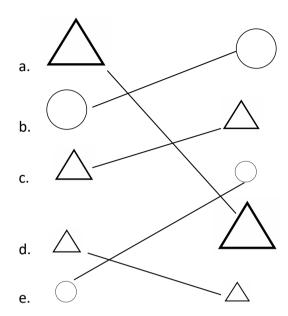

Sub: Arithmetic

## ST. LAWRENCE HIGH SCHOOL



## A JESUIT CHRISTIAN MINORITY INSTITUTION 27,BALLYGUNGE CIRCULAR ROAD

Answer Worksheet 18

Topic: Shape - Triangle & Circle

Class: I Date: 27.04.2020





I am a Triangle.

I have 3 sides made of 3 straight lines .

I have 3 corners.





1. Write the name of the following objects that match the shape of a Triangle.



Shape: CIRCLE I am a Circle.



I am round in shape.

I have no sides and corners.

2. Write the name of the following objects that match the shape of a Circle.



## 3. Join the shapes of the same size:



## 4. Fill in the blanks:

- a. A triangle has 3 sides.
- b. A triangle has <u>3</u> corners.
- c. A circle is <u>round</u> in shape.
- d. A circle has <u>no</u> sides.
- e. A circle has <u>no</u> corners.

Ms. Lucy K. Gomes