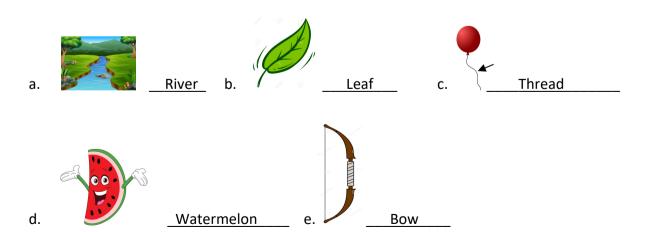

### **CURVED LINE**

- We are curved lines.
- We are always bending.
- We do not move in one direction.
- We always change direction.

2. Write the name of the following objects that match a curved line.