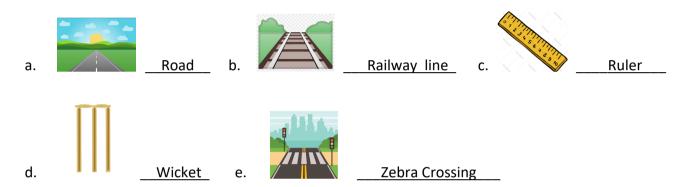

## **STRAIGHT LINE**

- We are straight lines.
- We move in one direction.
- We do not bend.

1. Write the name of the following objects that match a straight line.