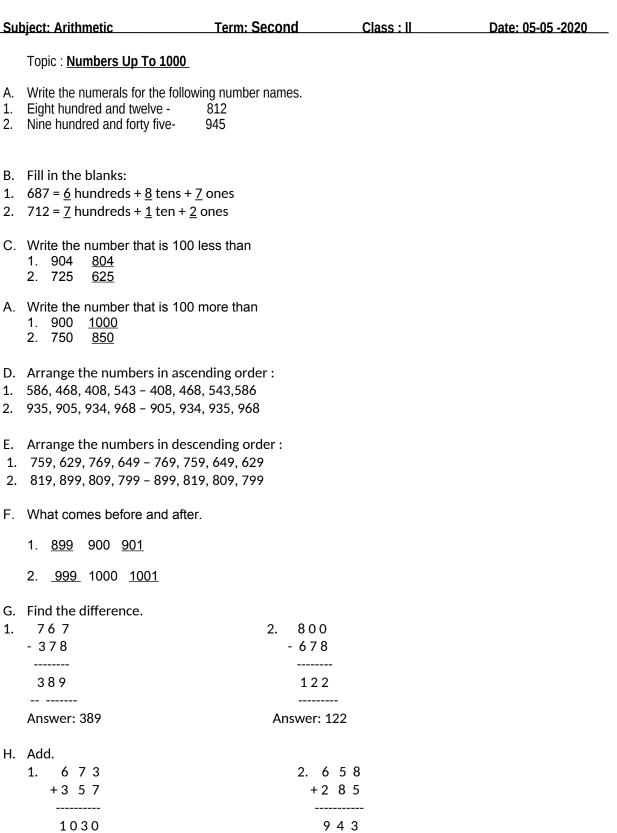

## St. Lawrence High School A JESUIT CHRISTIAN MINORITY INSTITUTION 27, BALLYGUNGE CIRCULAR ROAD. KOLKATA -700019 Answer-Worksheet Number- 2



-----Answer: 1030

- I. Solve the following :
- 1. Lakra's class planted 643 trees in the ground. Alex's class planted 496. How many trees did the classes plant ?

| Number of trees Lakra's class planted | 643  |
|---------------------------------------|------|
| Number of trees Alex's class planted  | +496 |
|                                       |      |
| Number of trees the classes planted   | 1139 |
|                                       |      |

Answer : The classes planted 1139 trees .

2. 579 people visited the Book Fair on Monday. On Tuesday 346 people visited the Book Fair. How many people visited the Book Fair on Monday and Tuesday ?

| Number of people visited on Monday                               | 579   |  |
|------------------------------------------------------------