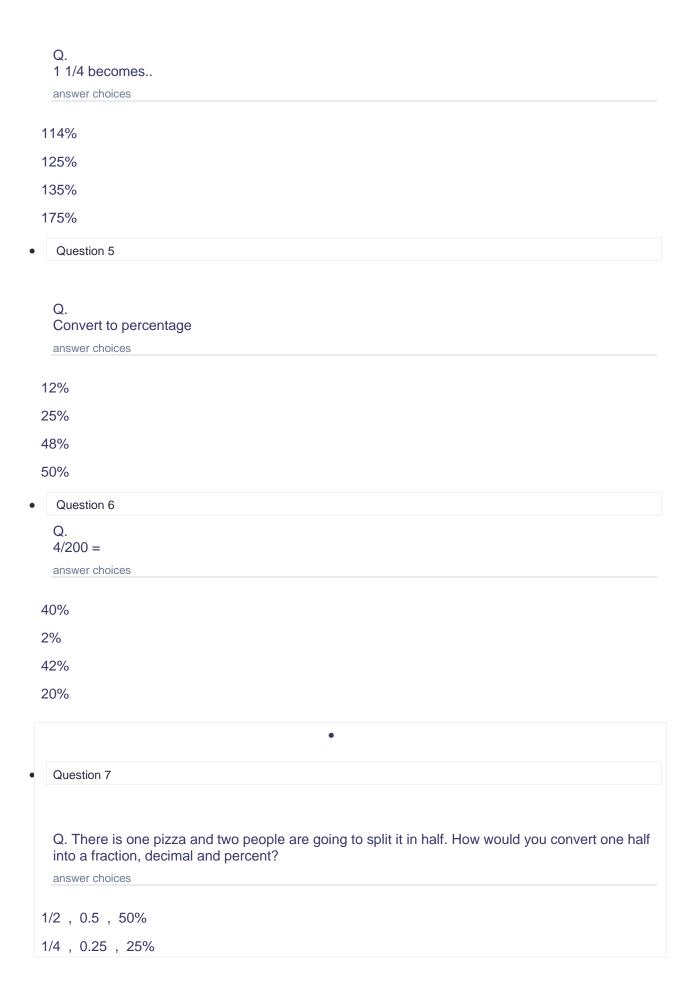

## A JESUIT CHRISTIAN MINORITY INSTITUTION • Subject : Mathematics Worksheet- 9 Class: 5

| Chapter : Percentage                                      |        |  |
|-----------------------------------------------------------|--------|--|
| <ul> <li>Answer the following questions (MCQ):</li> </ul> | (1×15) |  |
| Question 1                                                |        |  |
| Q.                                                        |        |  |
| Convert 45/100 to a percentage.                           |        |  |
| answer choices                                            |        |  |
| 45%                                                       |        |  |
| 450%                                                      |        |  |
| 4.5%                                                      |        |  |
|                                                           |        |  |
| 9%                                                        |        |  |
| Question 2                                                |        |  |
|                                                           |        |  |
| Q.                                                        |        |  |
| Write in percentage                                       |        |  |
| answer choices                                            |        |  |
| 7%                                                        |        |  |
| 70%                                                       |        |  |
|                                                           |        |  |
| 0.7%                                                      |        |  |
| Question 3                                                |        |  |
| Q.                                                        |        |  |
| change 3/4 to percentage                                  |        |  |
| answer choices                                            |        |  |
| 34%                                                       |        |  |
| 30%                                                       |        |  |
| 40%                                                       |        |  |
|                                                           |        |  |
| 75%                                                       |        |  |
| Question 4                                                |        |  |

| 3/4 , 0.75 , 75%                                                                                       |         |
|--------------------------------------------------------------------------------------------------------|---------|
| \1/20 , 0.05 , 5%                                                                                      |         |
| Question 8                                                                                             |         |
|                                                                                                        |         |
| Q. There are four dogs three of them are brown, how would you write 3/4 as a decimal?                  |         |
| answer choices                                                                                         |         |
| .75                                                                                                    |         |
| 075.                                                                                                   |         |
|                                                                                                        |         |
| 7.5                                                                                                    |         |
| 75                                                                                                     |         |
| Question 9                                                                                             |         |
|                                                                                                        |         |
| Q. Three out of ten people chose art as their favorite elective. How would 3/10 be converte a decimal? | ed into |
| answer choices                                                                                         |         |
|                                                                                                        |         |
| 3/10 = .310                                                                                            |         |
| 3/10 = 30.                                                                                             |         |
| 3/10 = .3                                                                                              |         |
| 3/10 = 3.00                                                                                            |         |
| Question 10                                                                                            |         |
| 20% written in decimal form?                                                                           |         |
| answer choices                                                                                         |         |
|                                                                                                        |         |
| 2.0                                                                                                    |         |
| .2                                                                                                     |         |
| 20.                                                                                                    |         |
| .02                                                                                                    |         |
| Question 11                                                                                            |         |
| Quotien                                                                                                |         |
| Q.                                                                                                     |         |
| What is ½ as a percentage?                                                                             |         |
| answer choices                                                                                         |         |
| 10%                                                                                                    |         |
| 25%                                                                                                    |         |
| 50%                                                                                                    |         |

| 75     | %                                               |
|--------|-------------------------------------------------|
| •      | Question 12                                     |
| V      | Q.<br>What is 1/4<br>as a percentage?           |
| а      | answer choices                                  |
| 10     | %                                               |
| 25     |                                                 |
| 50     |                                                 |
| 75     |                                                 |
|        |                                                 |
|        | Question 13                                     |
| V      | Q.<br>What is 3/4<br>as a percentage?           |
| а      | answer choices                                  |
| 25     | %                                               |
| 50     | %                                               |
| 75     | %                                               |
| 10     | 0%                                              |
|        | Question 14                                     |
| (<br>V | Q. What is 1/10 as a percentage? answer choices |
| 1%     |                                                 |
| 5%     |                                                 |
| 10     |                                                 |
| 20     | %                                               |
|        |                                                 |
|        |                                                 |
|        |                                                 |
|        |                                                 |
|        |                                                 |
|        |                                                 |