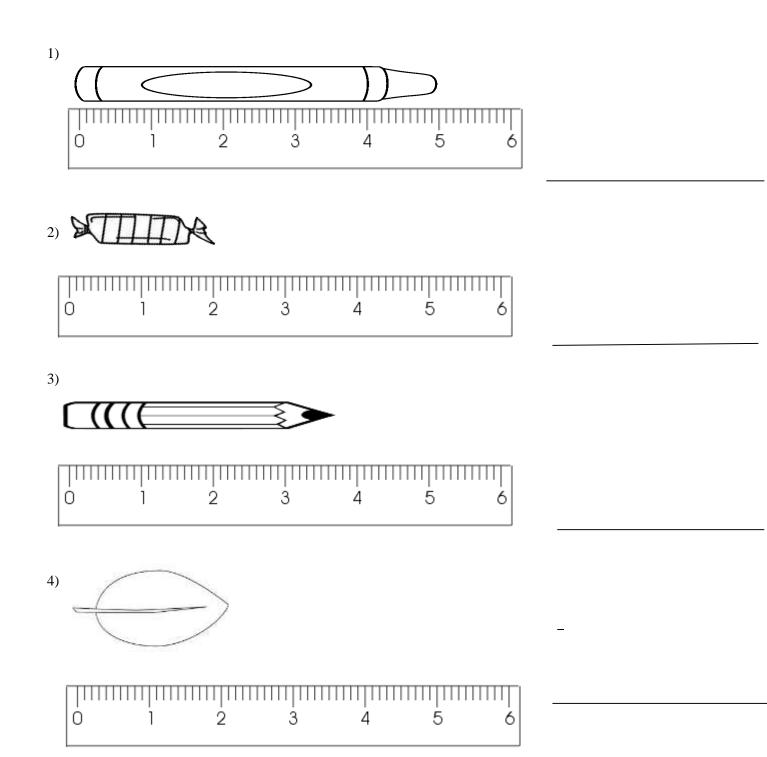

## **lll.** Write the length of the following:

IV. Which option will you choose among - Length, Weight or Capacity to measure the following things?

| 1) Rice -        |                  |                                             |                                                                                |
|------------------|------------------|---------------------------------------------|--------------------------------------------------------------------------------|
| 2) Door -        |                  |                                             |                                                                                |
| 3) Cold drinks - |                  |                                             |                                                                                |
| V. Underline the | correct answer   | ·.                                          |                                                                                |
| •                | ug is 1 L, how m |                                             | g. The capacity of the bucket is 6 L. If the r will fill the bucket? d) 2 mugs |
| ,                | •                | sack on one pan o                           | of a weighing balance. How many packets two pans?                              |
| a) 2 packets     | b) 5 packets     | c) 10 packets                               | d) 4 packets                                                                   |
|                  |                  | ngth of her sofa us<br>ulers (scale) will s | sing her rulers (scale). The sofa is 150 cm                                    |
| a) 5 rulers      | b) 10 rulers     | c) 30 rulers                                | d) 3 rulers                                                                    |
|                  |                  |                                             |                                                                                |
|                  |                  |                                             |                                                                                |
|                  |                  |                                             |                                                                                |