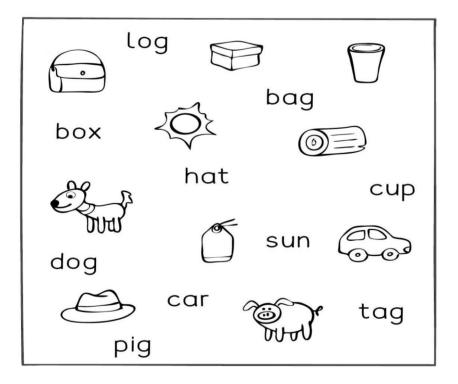

## A. Read and match. Draw lines to connect the pictures to the words



## B. Write the names of each picture



| 4 |  |
|---|--|

3. \_\_\_\_\_

## C. Read the words in each row. Colour the word that is not correct

| 1. | Met | Set | Let | Win |
|----|-----|-----|-----|-----|
| 2. | Тар | Dot | Мар | Lap |
| 3. | Won | Hip | Sip | Lip |
| 4. | Dog | Fog | Mat | Jog |
| 5. | Bug | Pig | Rug | Mug |
| 6. | Bad | Mad | Wet | Had |
| 7. | Mat | Ten | Hen | Pen |

D. Look at the picture. Arrange the jumbled word to form the correct word for the picture

| <b>C</b>   | 1. usn–         |
|------------|-----------------|
|            | 2. tah–         |
|            | 3. nte-         |
| $\bigcirc$ | 4. lpi <b>–</b> |

Michelle Ann Alphonso