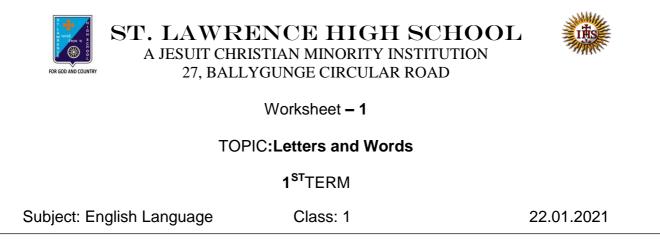

## A. Read and match. Draw lines to connect the pictures to the words



## B. Write the names of each picture



| 4 |  |
|---|--|

3. \_\_\_\_\_

## C. Read the words in each row. Colour the word that is not correct

| 1. | Met | Set | Let | Win |
|----|-----|-----|-----|-----|
| 2. | Тар | Dot | Мар | Lap |
| 3. | Won | Hip | Sip | Lip |
| 4. | Dog | Fog | Mat | Jog |
| 5. | Bug | Pig | Rug | Mug |
| 6. | Bad | Mad | Wet | Had |
| 7. | Mat | Ten | Hen | Pen |

D. Look at the picture. Arrange the jumbled word to form the correct word for the picture

| <b>C</b>   | 1. usn–         |
|------------|-----------------|
|            | 2. tah–         |
|            | 3. nte-         |
| $\bigcirc$ | 4. lpi <b>–</b> |

Michelle Ann Alphonso