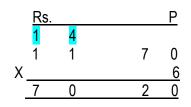

#### IV. Multiply.

1) Rs. 24.20 by 3

## Answer: Rs. 72.60

2) Rs. 12.40 by 4

Answer: Rs. 49.60

3) Rs. 14.90 by 5

4) Rs. 11.70 by 6

Answer: Rs. 70.20

5) Rs. 14.11 by 7

Answer: Rs. 98.77