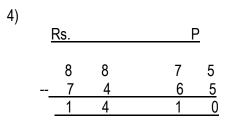

Answer: Rs. 20.23

3)

|   | <u>Rs.</u> |   |   | P |
|---|------------|---|---|---|
|   | 4          | 4 | 6 | 9 |
|   | 4          | 3 | 5 | 7 |
| _ | 0          | 1 | 1 | 2 |
|   |            |   |   |   |