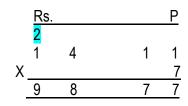

## Answer: Rs. 72.60

2) Rs. 12.40 by 4

Answer: Rs. 49.60

3) Rs. 14.90 by 5

4) Rs. 11.70 by 6

Answer: Rs. 70.20

5) Rs. 14.11 by 7

Answer: Rs. 98.77