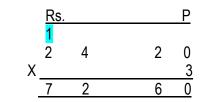

#### IV. Multiply.

1) Rs. 24.20 by 3

## Answer: Rs. 72.60

2) Rs. 12.40 by 4

Answer: Rs. 49.60

3) Rs. 14.90 by 5

4) Rs. 11.70 by 6

Answer: Rs. 70.20

5) Rs. 14.11 by 7

Answer: Rs. 98.77