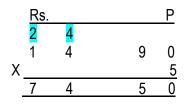

## Answer: Rs. 72.60

2) Rs. 12.40 by 4

Answer: Rs. 49.60

3) Rs. 14.90 by 5

4) Rs. 11.70 by 6

Answer: Rs. 70.20

5) Rs. 14.11 by 7

Answer: Rs. 98.77