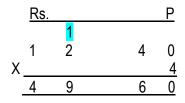

## Answer: Rs. 72.60

2) Rs. 12.40 by 4

Answer: Rs. 49.60

3) Rs. 14.90 by 5

4) Rs. 11.70 by 6

Answer: Rs. 70.20

5) Rs. 14.11 by 7

Answer: Rs. 98.77